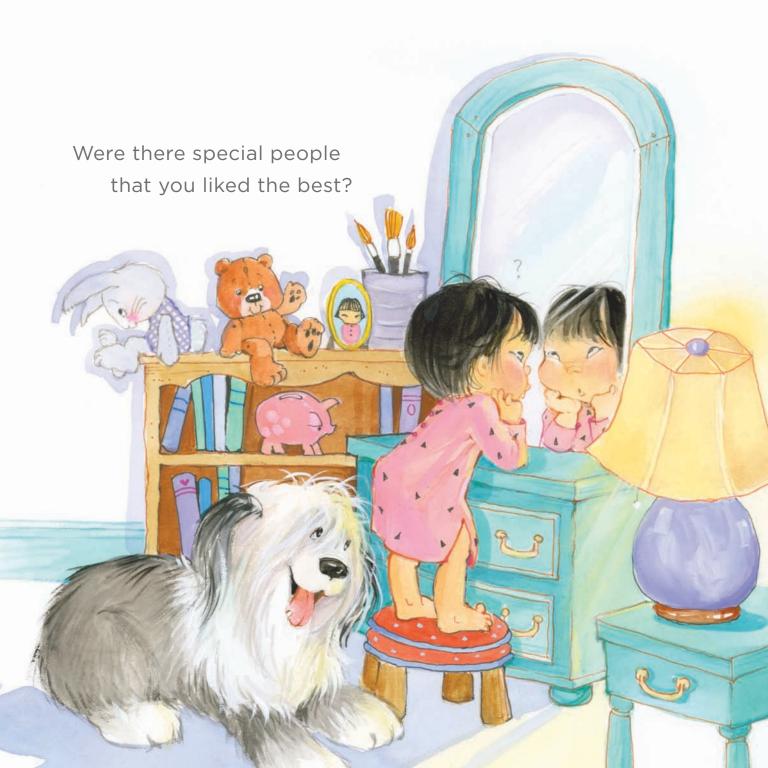

I'd like to know what you were like as a boy.

Did you have a favorite story or toy?

Did you take a short nap when you needed to rest?