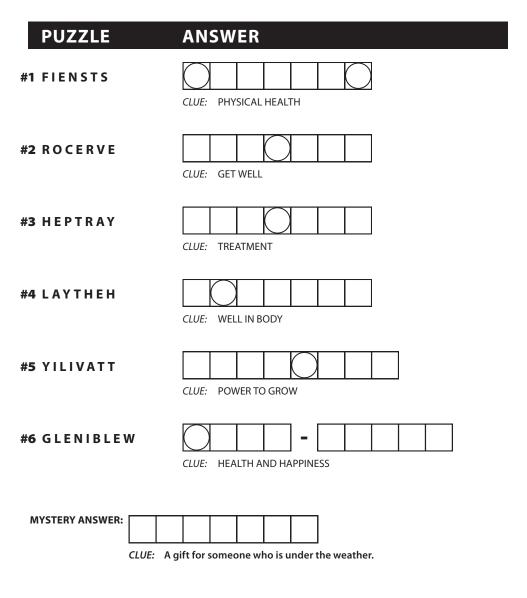

### **GOD RESTORES HEALTH**

Unscramble these Jumbles, one letter to each square, to form ordinary words. Then arrange the circled letters to solve the Mystery Answer below.

"I will give you back your health and heal your wounds," says the LORD. JEREMIAH 30:17