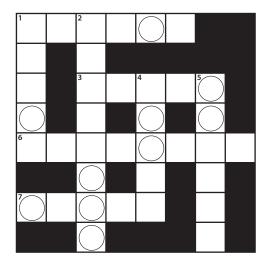

CLUE: To those who are hurting, God is a \_\_\_\_\_\_.

**GOD HAS GOOD PURPOSES** 

Complete the crossword puzzle by looking at the clues and unscrambling the answers. When the puzzle is complete, unscramble the circled letters to solve the Mystery Answer.

It is God who works in you to will and to act according to his good purpose. PHILIPPIANS 2:13, NIV

| ACROSS | 1 | INFANTS        | BISEBA          |
|--------|---|----------------|-----------------|
|        | 3 | FRESHEN        | WREEN           |
|        | 6 | WEEK'S END     | Y U T S A D A R |
| A      | 7 | HIT            | PHUNC           |
|        |   |                |                 |
| -      | 1 | SMILES BROADLY | MABES           |
| NMOC   | 2 | EXPLODING      | BIRNGUST        |
|        | 4 | TRUE STAR      | THORN           |
|        | 5 | RICHES         | HATLEW          |
|        |   |                |                 |

| MYSTERY ANSWER: |  |  |  |  |  |
|-----------------|--|--|--|--|--|
|                 |  |  |  |  |  |

CLUE: God's work in our lives is \_\_\_\_\_.