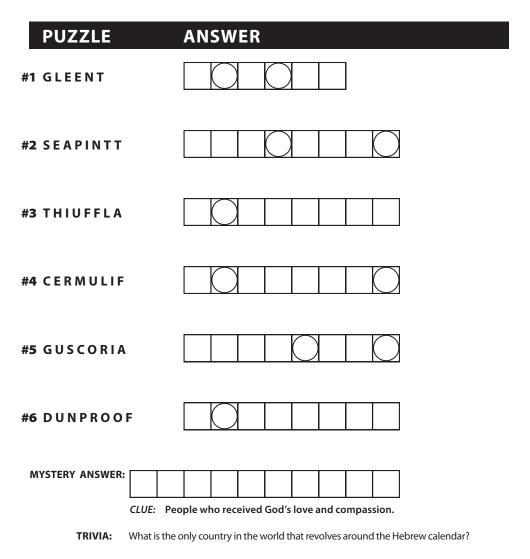

### **GOD ABOUNDS IN LOVE**

Unscramble these Jumbles, one letter to each square, to form ordinary words. Then arrange the circled letters to solve the Mystery Answer below.

You, O Lord, are a God of compassion and mercy, slow to get angry and filled with unfailing love and faithfulness. **PSALM 86:15** 