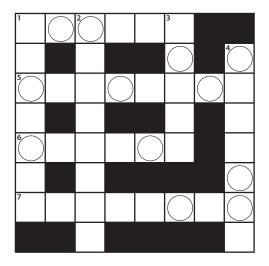

## JUMBLE CROSSWORDS GOD SAVES CRUSHED SPIRITS

Complete the crossword puzzle by looking at the clues and unscrambling the answers. When the puzzle is complete, unscramble the circled letters to solve the Mystery Answer.

The LORD is close to the brokenhearted; he rescues those whose spirits are crushed. PSALM 34:18

| S      | 1    | ELEVATION           | HIG      | ЕТН     |   |            |  |
|--------|------|---------------------|----------|---------|---|------------|--|
| ACROS  | 5    | LOGICAL             | ILTO     | ) N A R | Α |            |  |
| CR     | 6    | MISTAKES            | ROR      | SER     |   |            |  |
| A      | 7    | CARNIVAL            | LAF      | EVIS    | т |            |  |
|        |      |                     |          |         |   |            |  |
| -      | 1    | "SHE DID IT ALL BY" | RELI     | FESH    |   |            |  |
| NMOC   | 2    | CURIOSITY           | TRISENET |         |   |            |  |
|        | 3    | CARES FOR           | DENST    |         |   |            |  |
| -      | 4    | OBVIOUSLY           | PLYI     | LANI    |   |            |  |
| MYSTER | Y AN | ISWER:              |          |         |   | <b>"</b> [ |  |

CLUE: To those who are hurting, God is a \_\_\_\_\_\_.

**GOD HAS GOOD PURPOSES** 

Complete the crossword puzzle by looking at the clues and unscrambling the answers. When the puzzle is complete, unscramble the circled letters to solve the Mystery Answer.