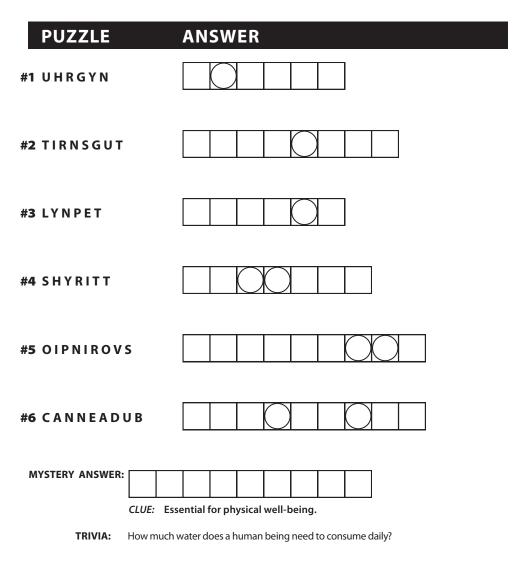

## **TRIVIA JUMBLES** GOD SUSTAINS US

Unscramble these Jumbles, one letter to each square, to form ordinary words. Then arrange the circled letters to solve the Mystery Answer below.

Even strong young lions sometimes go hungry, but those who trust in the LORD will lack no good thing. **PSALM 34:10** 