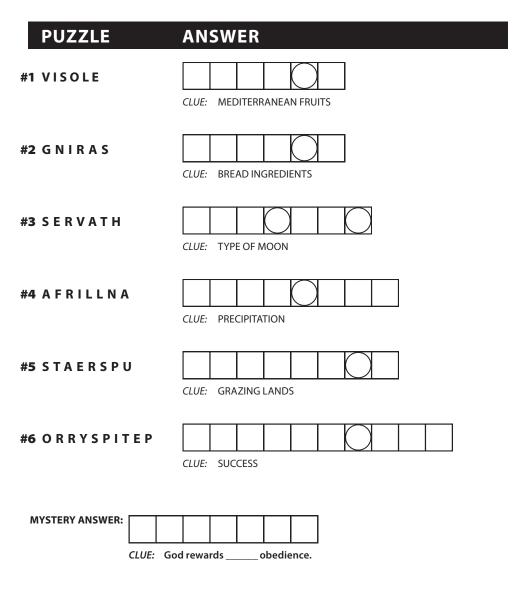

#### 10. GOD REWARDS THOSE WHO PURSUE HIM

Jumbles: 1A—ORANGES | 5A—PERSONAL | 6A—SENTENCE | 7A—DESERTED 1D—OPPOSED | 2D—APRON | 3D—GEOMETRY | 4D—SEARCHED Mystery Answer: ENTANGLEMENT