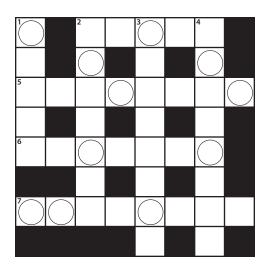

### **CRISS-CROSS JUMBLE**

Complete the crossword puzzle by unscrambling the Jumbles to form ordinary words.

### **ACROSS**

### **DOWN**

| <b>ว</b> | _ |   | • | O | _ |
|----------|---|---|---|---|---|
| _        | · | U | 3 | v | г |

### **CRISS-CROSS JUMBLES**

26. Jumbles: 2A. FOCUS | 5A. BURSTING | 6A. YOUNGER | 7A. CHERRIES | 1D. HOBBY | 2D. FORTUNE | 3D. CATEGORY | 4D. SENTRIES

Mystery Answer: CHURCHGOERS

27. Jumbles: 2A. IDENTITY | 6A. EFFECTS | 7A. RALLY |