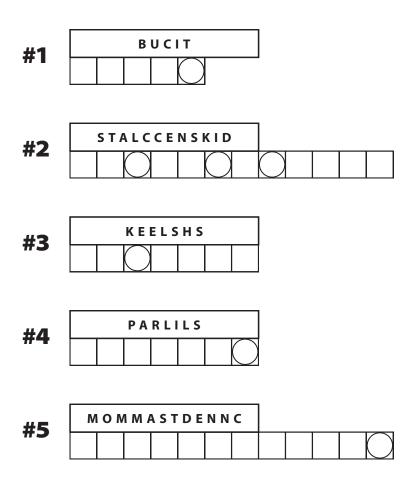

# **JUMBLE**

Unscramble the Jumbles, one letter to each space, to form Bible words.

Now, arrange the circled letters to solve the Mystery Answer, suggested by the Jumble words.

#### **JUMBLES**

- Jumbles: 1. CUBIT | 2. CANDLESTICKS | 3. SHEKELS |
   PILLARS | 5. COMMANDMENTS
   Mystery Answer: SETS [OF] TEN
- Jumbles: 1. UNENDING | 2. MERCIFUL | 3. RIGHTEOUS |
   4. OMNISCIENT | 5. COMPASSION
   Mystery Answer: INFINITE
- Jumbles: 1. PHILISTINES | 2. CANAANITES | 3. AMALEKITES |
   4. EGYPTIANS | 5. AMORITES
   Mystery Answer: ISRAEL[']S ENEMIES
- 4. Jumbles: 1. ARARAT | 2. SINAI | 3. OLIVES | 4. HERMON | 5. OLYMPUS Mystery Answer: MOUNTAINS
- Jumbles: 1. DONKEYS | 2. SHEEP | 3. CAMELS | 4. IGUANAS | 5. LEOPARDS Mystery Answer: ANIMALS
- Jumbles: 1. PARTRIDGE | 2. SPARROW | 3. FALCON |
   4. BITTERN | 5. NIGHTHAWK
   Mystery Answer: BIRDS [OF THE] AIR
- 7. Jumbles: 1. SIMON PETER | 2. ANDREW | 3. THADDEUS | 4. PHILIP | 5. ISCARIOT Mystery Answer: CHOSEN
- Jumbles: 1. CENTURION | 2. FISHERMAN | 3. CARPENTER |
   4. PROPHET | 5. SERVANT
   Mystery Answer: MERCHANT
- 9. Jumbles: 1. SOLOMON | 2. PAUL | 3. OBADIAH | 4. JEREMIAH | 5. MATTHEW Mystery Answer: AUTHORS
- Jumbles: 1. HEBREWS | 2. REVELATION | 3. THIRD JOHN | 4. FIRST PETER | 5. PHILEMON Mystery Answer: EPHESIANS
- 11. Jumbles: 1. GARMENTS | 2. MERCIES | 3. COVENANT | 4. WONDERS | 5. HEAVENS Mystery Answer: NEW THINGS
- 12. Jumbles: 1. MOABITESS | 2. COVERING | 3. JUDAH | 4. KINSMAN | 5. HANDMAID Mystery Answer: RUTH [AND] NAOMI
- Jumbles: 1. REDEEMER | 2. TRINITY | 3. INTERCESSOR | 4. GOVERNOR | 5. COMPASSIONATE Mystery Answer: DIVINITY