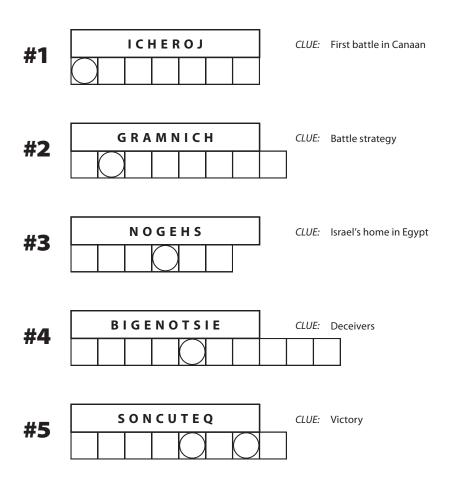

### **MYSTERY PERSON JUMBLE**

Unscramble the Jumbles, one letter to each square, to form words that relate to the mystery person.

Arrange the circled letters to solve the mystery person.

| WITSTERT ANSWER: |  |  |  |  |  |  |  |  |  |  |  |  |
|------------------|--|--|--|--|--|--|--|--|--|--|--|--|
|                  |  |  |  |  |  |  |  |  |  |  |  |  |
|                  |  |  |  |  |  |  |  |  |  |  |  |  |

- Jumbles: 1. ASAPH | 2. LEVITES | 3. SANBALLAT | 4. HISTORY | 5. CAPTIVITY Mystery Answer: TOBIAH
- Jumbles: 1. PROPHECY | 2. TRUTHFUL | 3. COUNSELOR |
   4. GLORIOUS | 5. ADVOCATE
   Mystery Answer: HOLY GHOST
- Jumbles: 1. PREACHER | 2. PASTOR | 3. EVANGELIST | 4. MESSENGER | 5. BISHOP Mystery Answer: MINISTERS
- Jumbles: 1. SAVIOR | 2. MAGI | 3. NIGHT SKY | 4. MYRRH | 5. BETHLEHEM Mystery Answer: NATIVITY
- Jumbles: 1. PEACE | 2. IMMANUEL | 3. SHEPHERDS | 4. CRECHE | 5. TAXING Mystery Answer: MANGER
- Jumbles: 1. IMAGE | 2. DOMINION | 3. BEGINNING | 4. FRUITFUL | 5. CATTLE Mystery Answer: CREATION
- Jumbles: 1. JERUSALEM | 2. SYRIA | 3. MACEDONIA | 4. DAMASCUS | 5. PTOLEMAIS Mystery Answer: PAUL[']S JOURNEYS
- Jumbles: 1. WONDERFUL | 2. MESSIAH | 3. FAITHFUL | 4. PRINCE OF PEACE | 5. ADVOCATE Mystery Answer: CHIEF CORNERSTONE
- Jumbles: 1. SIXTH HOUR | 2. CENTURION | 3. PILATE |
   4. VILIFY | 5. CAIAPHAS
   Mystery Answer: CRUCIFY
- Jumbles: 1. PRODIGAL | 2. BRANCHES | 3. LABORERS | 4. TALENTS | 5. SEEDS Mystery Answer: PARABLES
- 24. Jumbles: 1. EXILED | 2. PHARAOH | 3. EGYPTIAN |
  4. DEUTERONOMY | 5. LEVITICUS
  Mystery Answer: EXODUS
- Jumbles: 1. EPHESIANS | 2. COLOSSIANS | 3. TITUS | 4. CORINTHIANS | 5. GALATIANS Mystery Answer: EPISTLES